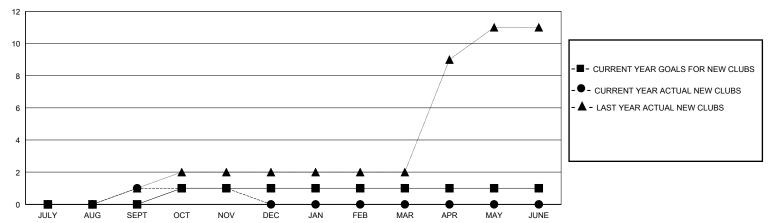

## GOALS AND ACTUAL NEW CLUBS CUMULATIVE

## District 301D1

GMT: LOCATION PHILIPPINES GMT CA

| •             |               |             |               |                               |                        |                         | • • • • • • • • • • • • • • • • • • • •            |  |
|---------------|---------------|-------------|---------------|-------------------------------|------------------------|-------------------------|----------------------------------------------------|--|
|               | Club          | s           |               | Members RESULTS FOR 2023-2024 |                        |                         |                                                    |  |
|               | RESULTS FOR   | R 2023-2024 |               |                               |                        |                         |                                                    |  |
| QUARTER       | NEW CLUB GOAL | NEW CLUBS   | DROPPED CLUBS | QUARTER MEME                  | BER GROWTH NET<br>GOAL | MEMBER GROWTH<br>ACTUAL | DROPPED<br>MEMBERS ACTUAL<br>(including transfers) |  |
| JULY/AUG/SEPT | 0             | 1           | 0             | JULY/AUG/SEPT                 | 0                      | 164                     | 57                                                 |  |
| OCT/NOV/DEC   | 1             | 0           | 0             | OCT/NOV/DEC                   | 20                     | 40                      | 29                                                 |  |
| JAN/FEB/MAR   | 0             | 0           | 0             | JAN/FEB/MAR                   | 0                      | 0                       | 0                                                  |  |
| APR/MAY/JUNE  | 0             | 0           | 0             | APR/MAY/JUNE                  | 0                      | 0                       | 0                                                  |  |