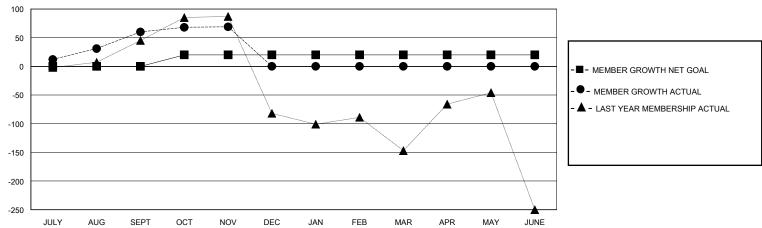

## GOALS AND ACTUAL MEMBERS CUMULATIVE

| DROPPED CLUBS: 0 |    | 29 CLUBS OF 59 ADDED 1 OR MORE | GENDER DISTRIBUTION             |              |     |
|------------------|----|--------------------------------|---------------------------------|--------------|-----|
|                  |    | NEW MEMBERS                    | MALE                            | 799 (47.06%) |     |
|                  |    |                                | FEMALE                          | 896 (52.77%) |     |
| DROPPED MEMBERS  |    |                                |                                 |              |     |
| DECEASED         | 5  | CLICK HERE FOR CUMULATIVE      | TOTAL FAMILY UNIT MEMBERS       |              | 649 |
| CLUB CANCELLED 0 |    | MEMBERSHIP DATA                |                                 |              | 400 |
| OTHER            | 81 |                                | FAMILY MEMBERS PAYING HALF DUES |              | 402 |
| TOTAL            | 86 |                                | 2020                            |              |     |

## District 301D1

GMT: LOCATION PHILIPPINES GMT CA

| •             |               |             |               |                               |                        |                         | • • • • • • • • • • • • • • • • • • • •            |  |
|---------------|---------------|-------------|---------------|-------------------------------|------------------------|-------------------------|----------------------------------------------------|--|
|               | Club          | s           |               | Members RESULTS FOR 2023-2024 |                        |                         |                                                    |  |
|               | RESULTS FOR   | R 2023-2024 |               |                               |                        |                         |                                                    |  |
| QUARTER       | NEW CLUB GOAL | NEW CLUBS   | DROPPED CLUBS | QUARTER MEME                  | BER GROWTH NET<br>GOAL | MEMBER GROWTH<br>ACTUAL | DROPPED<br>MEMBERS ACTUAL<br>(including transfers) |  |
| JULY/AUG/SEPT | 0             | 1           | 0             | JULY/AUG/SEPT                 | 0                      | 164                     | 57                                                 |  |
| OCT/NOV/DEC   | 1             | 0           | 0             | OCT/NOV/DEC                   | 20                     | 40                      | 29                                                 |  |
| JAN/FEB/MAR   | 0             | 0           | 0             | JAN/FEB/MAR                   | 0                      | 0                       | 0                                                  |  |
| APR/MAY/JUNE  | 0             | 0           | 0             | APR/MAY/JUNE                  | 0                      | 0                       | 0                                                  |  |